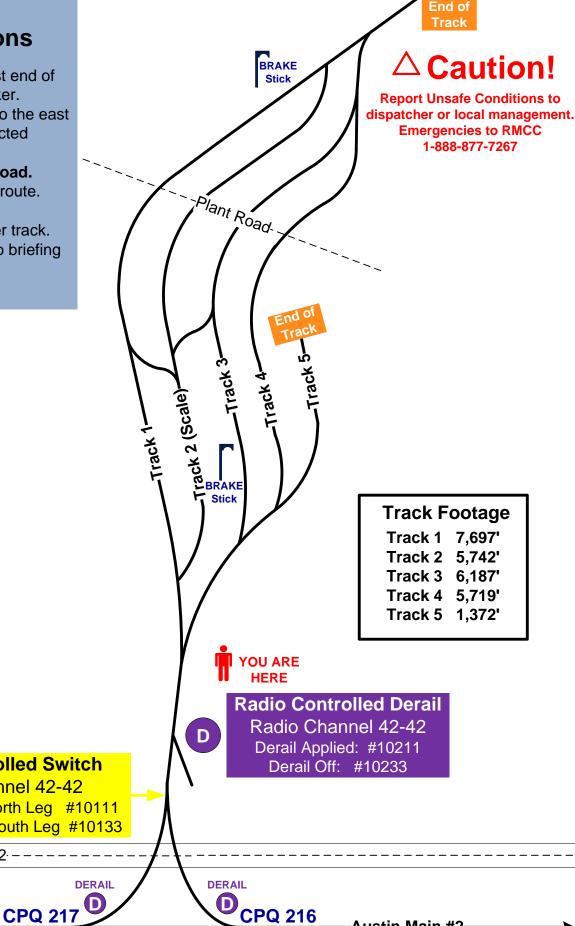

## **Job Briefing Board Colorado Material Station Schleyer-Weisman Yard**

## **Spotting Instructions**

- Spot empty trains on the west end of track 1 at the clearance marker.
- Take power through track 4 to the east end of track 5. Unless instructed otherwise.
- Rail cars can block Plant Road. Vehicles have an alternative route.
- Bad order cars go to track 5.
- Minimum of 5 handbrakes per track.
- Job comments supersede job briefing board instructions.

## **Radio Controlled Switch** Radio Channel 42-42

Switch Normal: North Leg #10111 Switch Reverse: South Leg #10133

FM 1102

Austin Main #2-